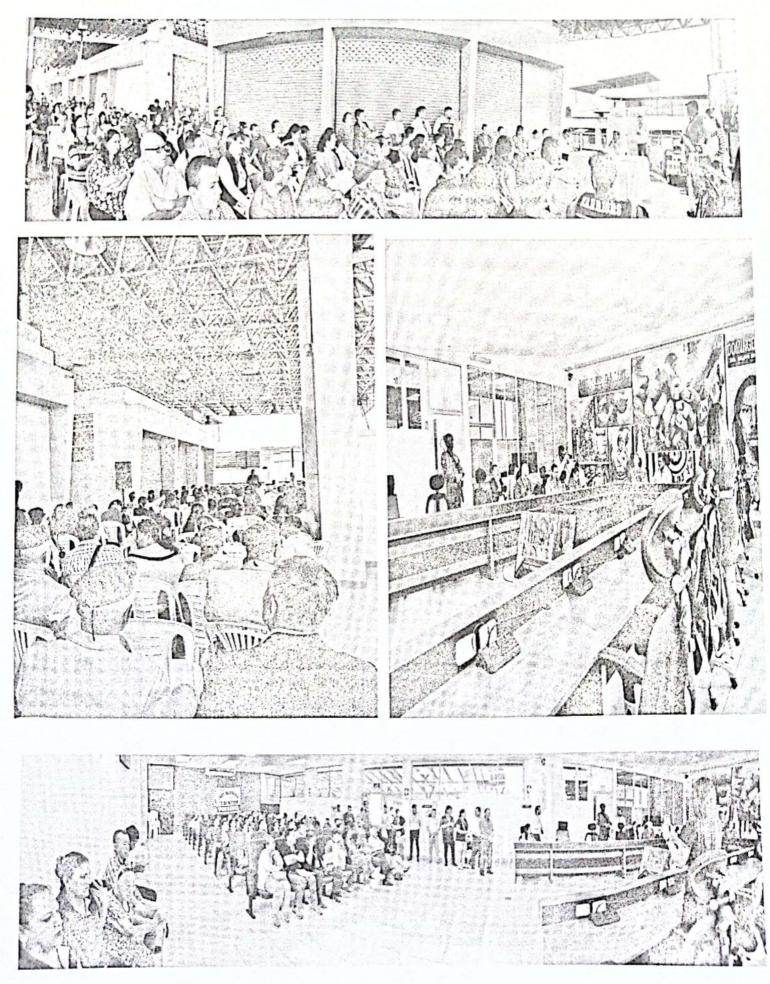

#### AUDIENCIAS PÚBLICAS CIUDADANAS REGISTRO MANUAL

| FECHA                                           | 5/08/2024                                                                                                         |
|-------------------------------------------------|-------------------------------------------------------------------------------------------------------------------|
| ORGANIZACIÓN                                    | Coop. J. E. P- Barrio El Cornen<br>secter # 2.                                                                    |
| DIRECCIÓN                                       |                                                                                                                   |
| REPRESENTANTE / C.I CIUDADANÍA                  | Gastr.<br>Lic. Joaquin Anchuncio Cederico<br>0981482537/.0969094111/0939788<br>Sr. Heury Flors. Admi cuncha voley |
| TELÉFONO DE CONTACTO / CORREO<br>ELECTRONICO:   | Sr. Henry Flors. Admi concha voles<br>nuiendres Hercedo H.                                                        |
| N° DELEGADOS PRESENTES                          | 4                                                                                                                 |
| REQUERIMIENTO                                   | Parque                                                                                                            |
|                                                 | 2024 - 49276<br>mayrie no 6 corce solar libre                                                                     |
|                                                 |                                                                                                                   |
| ANALISIS Y RESOLUCIÓN DE LA MÁXIMA<br>AUTORIDAD |                                                                                                                   |
|                                                 |                                                                                                                   |
|                                                 |                                                                                                                   |
| RESPONSABLE DEL GAD PARA ATENDER PEDIDO         | pro Deporte.                                                                                                      |
|                                                 |                                                                                                                   |
| COMPROMISO/CONCLUSIÓN GAD                       | Genulizado - Deportes.                                                                                            |
|                                                 |                                                                                                                   |

#### AUDIENCIAS PÚBLICAS CIUDADANAS REGISTRO MANUAL

| FECHA                                           | 5/08/2024                                      |
|-------------------------------------------------|------------------------------------------------|
| ORGANIZACIÓN                                    | Procide de Sarón                               |
| DIRECCIÓN                                       | fue coco calo                                  |
| REPRESENTANTE / C.I CIUDADANÍA                  | Presidenta: Katty flontiel Coseros             |
| TELÉFONO DE CONTACTO / CORREO<br>ELECTRONICO:   | 0997 992872                                    |
| N° DELEGADOS PRESENTES                          |                                                |
| REQUERIMIENTO                                   |                                                |
| Coso 62842-2024                                 | Ho bym usor Ceau Concurred.                    |
| genalizudo 15/08/2014                           | Se ratequerce lo Sno                           |
|                                                 | Dolop Bent te 2.                               |
|                                                 | - A la orden con nueva Dorectiva               |
|                                                 |                                                |
|                                                 |                                                |
| ANALISIS Y RESOLUCIÓN DE LA MÁXIMA<br>AUTORIDAD |                                                |
|                                                 |                                                |
|                                                 |                                                |
|                                                 |                                                |
|                                                 |                                                |
|                                                 |                                                |
| RESPONSABLE DEL GAD PARA ATENDER PEDIDO         |                                                |
|                                                 | Dosonallo Cononitaco.                          |
|                                                 | Lourdenoi y ortic. con<br>Lour Dolors Benitez. |
|                                                 | 1 - Dalie Ros 1/2                              |
|                                                 | dour Der Beur 2.                               |
| COMPROMISO/CONCLUSIÓN GAD                       |                                                |
| and the second second second                    |                                                |
|                                                 |                                                |
|                                                 |                                                |
|                                                 |                                                |
|                                                 |                                                |

### AUDIENCIAS PÚBLICAS CIUDADANAS **REGISTRO MANUAL**

| FECHA                                           | 5/08/2024                                                                                                |
|-------------------------------------------------|----------------------------------------------------------------------------------------------------------|
| ORGANIZACIÓN                                    | Corlos Reis Burneo                                                                                       |
| DIRECCIÓN                                       | U.E. De Melenio                                                                                          |
| REPRESENTANTE / C.I CIUDADANÍA<br>130940 2137   | Cividadano. Angel Soluich Lows<br>Corrolez - quia cuida.                                                 |
| TÉLÉFONO DE CONTACTO / CORREO<br>ELECTRONICO:   | 0990435385 Cristina Sonvoloz                                                                             |
| N° DELEGADOS PRESENTES                          | 3                                                                                                        |
| 70567 - 2024                                    | · dor terreno to U.E. Il plikano.<br>15 años londo mandonianiento.<br>· legolizor al terreno dende cite. |
|                                                 | · Están Prevodendo, le disolotorm la creverada<br>de l'formilies.                                        |
| ANALISIS Y RESOLUCIÓN DE LA MÁXIMA<br>AUTORIDAD |                                                                                                          |
| RESPONSABLE DEL GAD PARA ATENDER PEDIDO         | Heydo, pred ser éres comunal, has<br>negrox y lado.<br>SRAH. volizone iusp.                              |
| COMPROMISO/CONCLUSIÓN GAD                       | Pendeonte remeter # 2 coso (1) 29/08/2029<br>debe ocer corse al GHOMSO a concelor# 5.5>                  |